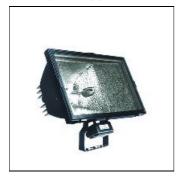

## Product data sheet

KSW 9.212.1032.00 LEIPZIGER LEUCHTEN

Small spots with halogen or high-pressure lamps for floodlighting historic/public buildings, open air/building sites, small sports fields, etc. - High-quality aluminium cast housing - Socket for halogen lamps with RSC-15 - Reflectors made of highest-grade aluminium sheet, burnished and anodized - Thermal protective glass - Silicone rubber seal - Special steel closing clips - Galvanized steel mounting bracket - Housing and bracket painted, see table for colours

Mounting mode

Standing / Bollard

Shape and measurements

Length: 14.69 in Width: 10.24 in Height: 6.02 in Electric

System power: 89 W