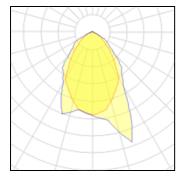

## Light output 1

| 1 x Metal halide lamp |         |             |         |
|-----------------------|---------|-------------|---------|
| Nominal lamp power    | 70 W    | LOR         | 91%     |
| Lamp flux             | 7000 lm | Total flux  | 6367 lm |
| Luminous efficacy     | 72 lm/W | Total power | 89 W    |
| CCT                   | 3000 K  |             |         |
| CRI                   | 90      |             |         |
|                       |         |             |         |