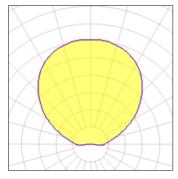

Light output 1 (integrated)

| Lamp type          | LED     | CCT         | 4000 K |
|--------------------|---------|-------------|--------|
| Nominal lamp power | 1.2 W   | CRI         | 80     |
| Total flux         | 41 lm   | LOR         | 100%   |
| Luminous efficacy  | 34 lm/W | ULOR        | 97%    |
|                    |         | Total power | 1.2 W  |