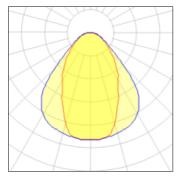

# Light output 1 (integrated)

| Lamp type          | LED     | CCT         | 4000 K |
|--------------------|---------|-------------|--------|
| Nominal lamp power | 33 W    | CRI         | 80     |
| Total flux         | 2300 lm | LOR         | 100%   |
| Luminous efficacy  | 70 lm/W | Total power | 33 W   |