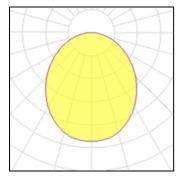

## Light output 1 (integrated)

| Lamp type          | LED      | CCT         | 4000 K |
|--------------------|----------|-------------|--------|
| Nominal lamp power | 54 W     | CRI         | 70     |
| Total flux         | 6200 lm  | LOR         | 100%   |
| Luminous efficacy  | 115 lm/W | Total power | 54 W   |