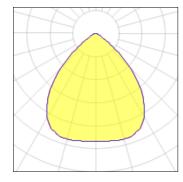

## Light output 1 (integrated)

| Lamp type          | LED      | CCT         | 4000 K |
|--------------------|----------|-------------|--------|
| Nominal lamp power | 10.2 W   | CRI         | 80     |
| Total flux         | 1266 lm  | LOR         | 100%   |
| Luminous efficacy  | 124 lm/W | Total power | 10.2 W |