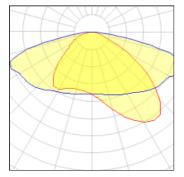

## Light output 1 (integrated)

| Lamp type          | LED      | CCT         | 4032 K |
|--------------------|----------|-------------|--------|
| Nominal lamp power | 152 W    | CRI         | 70     |
| Total flux         | 18997 lm | LOR         | 100%   |
| Luminous efficacy  | 125 lm/W | Total power | 152 W  |

#### Glare protection

Glare protection: UGR < 19