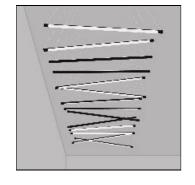

# Light output 1

| 1 x LED            |         |             |         |
|--------------------|---------|-------------|---------|
| Nominal lamp power | 20 W    | Socket      | G5      |
| Lamp flux          | 1420 lm | LOR         | 100%    |
| Luminous efficacy  | 71 lm/W | Total flux  | 1421 lm |
| CCT                | 3000 K  | Total power | 20 W    |
| CRI                | 80      |             |         |
|                    |         |             |         |