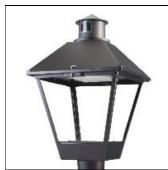

## Product data sheet

LXF/LXT LEXINGTON HID/LED LXF.LXT-PA1-20-827-U-T2R

COOPER LIGHTING

Aluminum housing, top, and base, Greater than 98% life at 60,000 hours ( $40^{\circ}$ C) (LED), Up to 140 lumens per watt, Lumen packages ranging from 2,000 – 11,000 lumens, Self-aligning pole-top fitter fits 2-3/8" and 3" O.D. tenons, Optional NEMA photocontrol receptacle, Five-year warranty (LED)