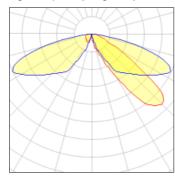

## Light output 1 (integrated)

| Lamp type          | LED     | CCT         | 2700 K |
|--------------------|---------|-------------|--------|
| Nominal lamp power | 21 W    | CRI         | 80     |
| Total flux         | 2019 lm | LOR         | 100%   |
| Luminous efficacy  | 96 lm/W | Total power | 21 W   |