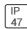

## Product data sheet

LXF/LXT LEXINGTON HID/LED LXF.LXT-PA1-20-827-U-T2R

COOPER LIGHTING







Aluminum housing, top, and base, Greater than 98% life at 60,000 hours ( $40^{\circ}$ C) (LED), Up to 140 lumens per watt, Lumen packages ranging from 2,000 – 11,000 lumens, Self-aligning pole-top fitter fits 2-3/8" and 3" O.D. tenons, Optional NEMA photocontrol receptacle, Five-year warranty (LED)

## Light output 1 (integrated)



| Lamp type          | LED     | CCT         | 2700 K |
|--------------------|---------|-------------|--------|
| Nominal lamp power | 21 W    | CRI         | 80     |
| Total flux         | 2019 lm | LOR         | 100%   |
| Luminous efficacy  | 96 lm/W | Total power | 21 W   |

Mounting mode

Pole top mounted

Shape and measurements

Height: 0.39 in Diameter: 14.00 in

Adjustability

Fixed

Electric

System power: 21 W

Protection

IP: 47