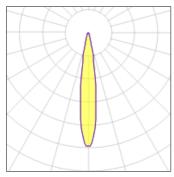

## 1 x Metal halide lamp Nominal lamp power 20 W Socket Pgj5 Lamp flux LOR 55% 1650 lm Luminous efficacy 42 lm/W Total flux 914 lm CCT 3000 K Total power 22 W CRI 84

| Mounting mode                 | Electric           |
|-------------------------------|--------------------|
| Ceiling mounted, Contact rail | System power: 22 W |
| Shape and measurements        | Protection         |
| Length: 1.69 in               | IP: 20             |
| Width: 2.68 in                |                    |
| Height: 4.86 in               |                    |