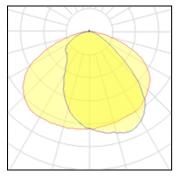

## 1 x LED

IP 66

| IXLLD              |          |             |          |
|--------------------|----------|-------------|----------|
| Nominal lamp power | 140 W    | LOR         | 95%      |
| Lamp flux          | 19800 lm | Total flux  | 18741 lm |
| Luminous efficacy  | 121 lm/W | Total power | 154.32 W |
| CCT                | 4948 K   |             |          |
| CRI                | 99       |             |          |
|                    |          |             |          |