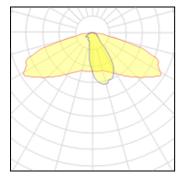

## Light output 1

## 

| 12 x LED           |          |             |         |
|--------------------|----------|-------------|---------|
| Nominal lamp power | 1 W      | LOR         | 78%     |
| Lamp flux          | 170 lm   | Total flux  | 1591 lm |
| Luminous efficacy  | 114 lm/W | Total power | 13.9 W  |
| CCT                | 4000 K   |             |         |
| CRI                | 80       |             |         |
|                    |          |             |         |