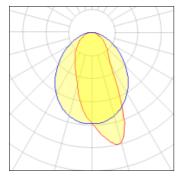

#### Light output 1 (integrated)

| Lamp type          | LED     | CCT         | 3500 K |
|--------------------|---------|-------------|--------|
| Nominal lamp power | 34.8 W  | CRI         | 90     |
| Total flux         | 2730 lm | LOR         | 100%   |
| Luminous efficacy  | 78 lm/W | Total power | 34.8 W |