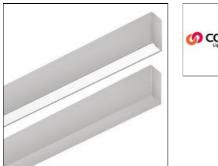

# Product data sheet

DEFINE LED WALL MOUNT LUMINAIRE S122RDW-S865D935-4F0-1E-UDD-A COOPER LIGHTING

 COOPER Ugnting Souriers

Wall Mount Slot family in 2", 3", 4" and 5" housing sizes, Specifiable to the nearest 1', Multiple lensing options: flush satin, drop, regressed and asymmetric, Multiple lumen packages, 0-10V dimming standard; DALI dimming available, 2700K, 3000K, 3500K, 4000K & 5000K correlated color temperatures, VividTune CCT tuning options from 3000K–5000K or 2700K-6500K, Integral Wavelinx and Stand-alone sensors available, Customizable in-wall, in-ceiling and wall-to-ceiling corners available, DLC listed configurations available

## Shape and measurements

Length: 48.00 in Width: 2.00 in Height: 0.39 in