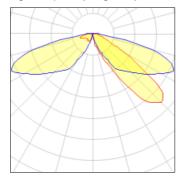

## Light output 1 (integrated)

| Lamp type          | LED     | CCT         | 2200 K |
|--------------------|---------|-------------|--------|
| Nominal lamp power | 96 W    | CRI         | 70     |
| Total flux         | 7106 lm | LOR         | 100%   |
| Luminous efficacy  | 74 lm/W | Total power | 96 W   |