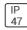

## Product data sheet

LXF/LXT LEXINGTON HID/LED LXF.LXT-PA1-100-722-U-T2R-CL

COOPER LIGHTING







Aluminum housing, top, and base, Greater than 98% life at 60,000 hours ( $40^{\circ}$ C) (LED), Up to 140 lumens per watt, Lumen packages ranging from 2,000 – 11,000 lumens, Self-aligning pole-top fitter fits 2-3/8" and 3" O.D. tenons, Optional NEMA photocontrol receptacle, Five-year warranty (LED)

## Light output 1 (integrated)



| Lamp type          | LED     | CCT         | 2200 K |
|--------------------|---------|-------------|--------|
| Nominal lamp power | 96 W    | CRI         | 70     |
| Total flux         | 7106 lm | LOR         | 100%   |
| Luminous efficacy  | 74 lm/W | Total power | 96 W   |

Mounting mode

Pole top mounted

Shape and measurements

Height: 10.00 in Diameter: 14.00 in

Adjustability

Fixed

Electric

System power: 96 W

Protection

IP: 47