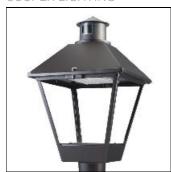

## Product data sheet

LXF/LXT LEXINGTON HID/LED LXF.LXT-PA1-100-722-U-T2R-CL

COOPER LIGHTING

Aluminum housing, top, and base, Greater than 98% life at 60,000 hours ( $40^{\circ}$ C) (LED), Up to 140 lumens per watt, Lumen packages ranging from 2,000 – 11,000 lumens, Self-aligning pole-top fitter fits 2-3/8" and 3" O.D. tenons, Optional NEMA photocontrol receptacle, Five-year warranty (LED)

Mounting mode

Pole top mounted

Shape and measurements

Height: 10.00 in Diameter: 14.00 in

Adjustability

Fixed

Electric

System power: 96 W