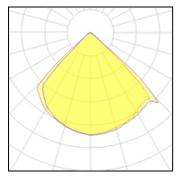

## Light output 1 (integrated)

| Lamp type          | LED     | CCT         | 3000 K |
|--------------------|---------|-------------|--------|
| Nominal lamp power | 1.2 W   | CRI         | 90     |
| Total flux         | 100 lm  | LOR         | 100%   |
| Luminous efficacy  | 83 lm/W | Total power | 1.2 W  |