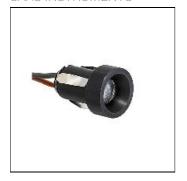

## Product data sheet

POSH HIDDEN 3000K 1000 0480 SAAS INSTRUMENTS

The recessed light source removes glare. The sleeve of the fixture remains visible on the installation surface as part of the interior decoration. Other colors available