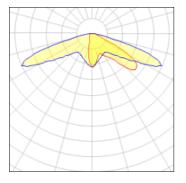

#### Light output 1 (integrated)

| Lamp type          | LED      | CCT         | 4000 K |
|--------------------|----------|-------------|--------|
| Nominal lamp power | 295 W    | CRI         | 70     |
| Total flux         | 33899 lm | LOR         | 100%   |
| Luminous efficacy  | 115 lm/W | Total power | 295 W  |