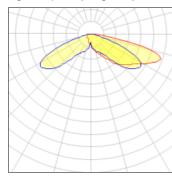

## Light output 1 (integrated)

| Lamp type          | LED      | CCT         |  |
|--------------------|----------|-------------|--|
| Nominal lamp power | 113 W    | CRI         |  |
| Total flux         | 12016 lm | LOR         |  |
| Luminous efficacy  | 106 lm/W | Total power |  |