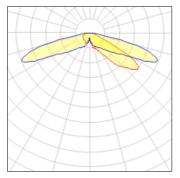

## Light output 1 (integrated)

| Lamp type          | LED      | CCT         | 4000 K |
|--------------------|----------|-------------|--------|
| Nominal lamp power | 67 W     | CRI         | 70     |
| Total flux         | 6840 lm  | LOR         | 100%   |
| Luminous efficacy  | 102 lm/W | Total power | 67 W   |