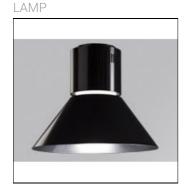

## Product data sheet

STORMBELL 5000 NW FL BK/WH. ST117050FL840NOB + STBE420B + ST1020P

Suspended downlight model STORMBELL 5000 NW FL BK/WH., LAMP brand. Made of shiny black extruded and injected aluminum body with polycarbonate opal ring. Model for COB with neutral white color temperature and control gear included on white decorative rose. Flood aluminum reflector. Insulation class I.

## Mounting mode

Pendant, Ceiling mounted

Shape and measurements

Height: 13.62 in Diameter: 16.54 in

Adjustability

Fixed

Electric

System power: 47.4 W Appliance Class: II