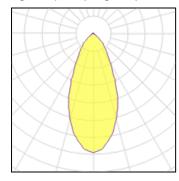

## Light output 1 (integrated)

| Lamp type          | LED     | CCT         | 4000 K |
|--------------------|---------|-------------|--------|
| Nominal lamp power | 47.4 W  | CRI         | 80     |
| Total flux         | 2624 lm | LOR         | 100%   |
| Luminous efficacy  | 55 lm/W | ULOR        | 3%     |
|                    |         | Total power | 47 4 W |