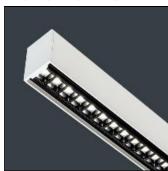

# Product data sheet

FLEXBAR SURFACE / SUSPENDED - 39W (14W/M) - SECONDARY STRAIGHT - 2800MM - DOWNLIGHT - BLACK REF - 4000... EFR39LSXB

THORLUX LIGHTING

Flexbar is an elegant surface mounted or suspended linear luminaire ideal for a wide range of applications. The high performance lens technology provides well-controlled low glare lighting for optimum user comfort. Individual and continuous versions along with corner joints allow the lighting designer to be creative with their lighting layouts. Supreme efficiency (160.5 LL/cW) and 100,000 hour life ensures Flexbar has the performance to match its beauty. Applications: Offices, teaching spaces, meeting rooms, breakout areas, reception areas, circulation spaces and retail

#### Shape and measurements

Length: 110.24 in Width: 1.73 in Height: 2.40 in