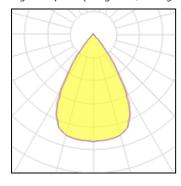

#### Light output 1 (integrated, emergency)

| Lamp type          | LED      | CCT         | 4000 K |
|--------------------|----------|-------------|--------|
| Nominal lamp power | 46 W     | CRI         | 80     |
| Total flux         | 5480 lm  | LOR         | 100%   |
| Luminous efficacy  | 119 lm/W | Total power | 46 W   |