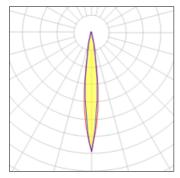

## Light output 1

## 1 x LED

| I X LED            |         |             |        |
|--------------------|---------|-------------|--------|
| Nominal lamp power | 2.4 W   | LOR         | 92%    |
| Lamp flux          | 138 lm  | Total flux  | 127 lm |
| Luminous efficacy  | 37 lm/W | Total power | 3.4 W  |
| CCT                | 4000 K  |             |        |
| CRI                | 80      |             |        |
|                    |         |             |        |