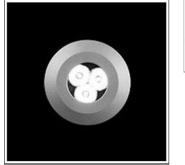

## Product data sheet

SIGMA LED 518005 FLOS

• Recessed light for outdoor installation on wall, ceiling or ground. • Configuration: turned aluminium body (EN AW 6060) with 15 micron anodizing for high resistance to corrosion. Caps and flat frame in 316L stainless steel.

## 1 x LED

| I X LED            |         |             |        |
|--------------------|---------|-------------|--------|
| Nominal lamp power | 2.4 W   | LOR         | 92%    |
| Lamp flux          | 138 lm  | Total flux  | 127 lm |
| Luminous efficacy  | 37 lm/W | Total power | 3.4 W  |
| CCT                | 4000 K  |             |        |
| CRI                | 80      |             |        |
|                    |         |             |        |