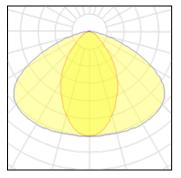

## Light output 1 (integrated)

| Lamp type          | LED      | CCT         | 4000 K |
|--------------------|----------|-------------|--------|
| Nominal lamp power | 70 W     | CRI         | 80     |
| Total flux         | 11200 lm | LOR         | 100%   |
| Luminous efficacy  | 160 lm/W | ULOR        | 14%    |
|                    |          | Total power | 70 W   |