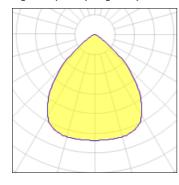

## Light output 1 (integrated)

| Lamp type          | LED     | CCT         | 2700 K |
|--------------------|---------|-------------|--------|
| Nominal lamp power | 10.2 W  | CRI         | 90     |
| Total flux         | 949 lm  | LOR         | 100%   |
| Luminous efficacy  | 93 lm/W | Total power | 10.2 W |