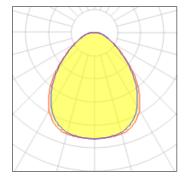

# Light output 1 (integrated)

| Lamp type          | LED     | CCT         | 3000 K |
|--------------------|---------|-------------|--------|
| Nominal lamp power | 55 W    | CRI         | 82     |
| Total flux         | 4532 lm | LOR         | 100%   |
| Luminous efficacy  | 82 lm/W | Total power | 55 W   |