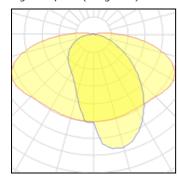

## Light output 1 (integrated)

| Lamp type          | LED    | CCT         | 3000 K |
|--------------------|--------|-------------|--------|
| Nominal lamp power | 12.5 W | CRI         | 70     |
| Total flux         | 48 lm  | LOR         | 100%   |
| Luminous efficacy  | 4 lm/W | Total power | 12.5 W |