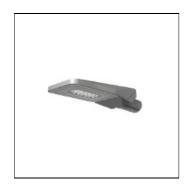

Mounting mode

Pole integrated

Shape and measurements

Length: 21.54 in Width: 9.84 in Height: 3.94 in

Adjustability

Fixed

Design

Material impression: Aluminum

Color of housing: Black, Anthracite / graphite, Silver gray

Electric

System power: 12.5 W

Protection

IP: 66 IK: 10