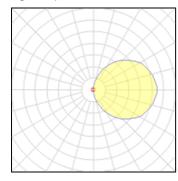

## 6 x LED

| Nominal lamp power | 1 W     | LOR         | 24%    |
|--------------------|---------|-------------|--------|
| Lamp flux          | 170 lm  | ULOR        | 12%    |
| Luminous efficacy  | 32 lm/W | Total flux  | 241 lm |
| CCT                | 4000 K  | Total power | 7.5 W  |
| CBI                | 80      |             |        |