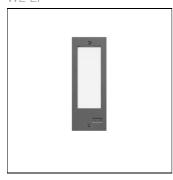

## Product data sheet

SVO259 IP55:LED-6/6W/4K 133-0325

WE-EF

IP55, Class I. IK10. Marine-grade, die-cast aluminium alloy. 5CE superior corrosion protection including PCS hardware. Silicone rubber gasket. Polycarbonate main lens. Two cable entries. Factory installed LED circuit board. Integral EC electronic converter. A pre-installation blockout is available and recommended for mounting in concrete walls.

Mounting mode

Wall recessed

Shape and measurements

Length: 3.62 in Width: 9.84 in Height: 4.25 in Weight: 1.1 kg Electric

System power: 7.5 W Appliance Class: I

Protection

IP: 55