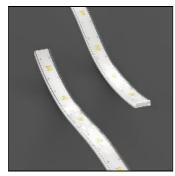

## Product data sheet

LED IT STRIP 982522.002.1

RZB

Series: LED IT STRIP Flexible fully encapsulated LED strip for indoor and outdoor use. UV/IR resistant TPU potting. LED Pitch 18 mm. Solderless connection technology by means of Plug+Play connector system. No need for silicone sealing. Easy separability with commercially available tools (every 130 mm). Smallest bending radius 60 mm. Up to 5 meters LED strip length with only one power supply. One power feed and one end cap included, other accessories can be ordered separately. Colour: white Length: 5000 mm Width: 12 mm Height: 3.4 mm Lamp: LED Socket: without socket Colour temperature: 4000K Colour rendering index (CRI): 80 System power: 12 W Rated luminous flux: 1100 Im Luminous efficiency: 92 Im/W Protection class: III Type of protection: IP 65