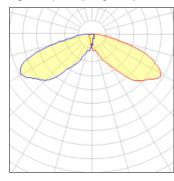

## Light output 1 (integrated)

| Lamp type          | LED      | CCT         | 4000 K |
|--------------------|----------|-------------|--------|
| Nominal lamp power | 113 W    | CRI         | 70     |
| Total flux         | 10568 lm | LOR         | 100%   |
| Luminous efficacy  | 94 lm/W  | Total power | 113 W  |