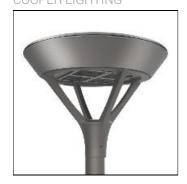

## Product data sheet

PMM MESA PMM-SA2C-740-U-SLR COOPER LIGHTING

Die-cast aluminum housing and door, Lumens packages ranging from 3,000 - 29,000 lumens, Choice of 13 high-efficiency, patented AccuLED Optics™, Base casting slip fits over a standard 3" O.D. tenon, Wall, single and dual-mount configurations available, 10kV/10vkA surge protection standard, LED fixture features a five-year warranty