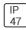

## Product data sheet

PMM MESA PMM-SA2C-740-U-SLR COOPER LIGHTING







Die-cast aluminum housing and door, Lumens packages ranging from 3,000 - 29,000 lumens, Choice of 13 high-efficiency, patented AccuLED Optics™, Base casting slip fits over a standard 3" O.D. tenon, Wall, single and dual-mount configurations available, 10kV/10vkA surge protection standard, LED fixture features a five-year warranty

## Light output 1 (integrated)



| Lamp type          | LED      | CCT         | 4000 K |
|--------------------|----------|-------------|--------|
| Nominal lamp power | 113 W    | CRI         | 70     |
| Total flux         | 10568 lm | LOR         | 100%   |
| Luminous efficacy  | 94 lm/W  | Total power | 113 W  |

Mounting mode

Wall mounted

Shape and measurements

Height: 0.39 in Diameter: 6.00 in

Adjustability

Fixed

Electric

System power: 113 W

Prot