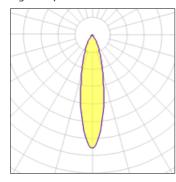

## Light output 1

| I X LED            |         |
|--------------------|---------|
| Nominal lamp power | 33 W    |
| Lamp flux          | 3000 lm |
| Luminous efficacy  | 75 lm/W |
| CCT                | 3000 K  |
| CRI                | 90      |

| 33 W  | LOR         | 82%     |
|-------|-------------|---------|
| 00 lm | Total flux  | 2461 lm |
| m/W   | Total power | 33 W    |
| 000 K |             |         |