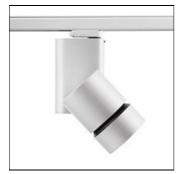

# Product data sheet

SOLID PURE 09.2721 LED ARRAY 33W 25°

FLOS

Spotlight to be installed on 3-circuit-track with LED Light source. Integrated power supply 220-240,50-60Hz.

## Mounting mode

Ceiling mounted, Contact rail

# Shape and measurements

Height: 5.87 in Diameter: 4.06 in

## Adjustability

Rotatable