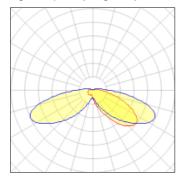

## Light output 1 (integrated)

| Lamp type          | LED     | CCT         | 3000 K |
|--------------------|---------|-------------|--------|
| Nominal lamp power | 31 W    | CRI         | 80     |
| Total flux         | 2795 lm | LOR         | 100%   |
| Luminous efficacy  | 90 lm/W | ULOR        | 9%     |
|                    |         | Total power | 31 W   |