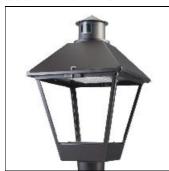

## Product data sheet

LXF/LXT LEXINGTON HID/LED LXF.LXT-PA1-30-830-U-SL3-FL

COOPER LIGHTING

Aluminum housing, top, and base, Greater than 98% life at 60,000 hours ( $40^{\circ}$ C) (LED), Up to 140 lumens per watt, Lumen packages ranging from 2,000 – 11,000 lumens, Self-aligning pole-top fitter fits 2-3/8" and 3" O.D. tenons, Optional NEMA photocontrol receptacle, Five-year warranty (LED)

Mounting mode

Pole top mounted

Shape and measurements

Height: 10.00 in Diameter: 14.00 in

Adjustability

Fixed

Electric

System power: 31 W