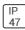

## Product data sheet

LXF/LXT LEXINGTON HID/LED LXF.LXT-PA1-30-830-U-SL3-FL

COOPER LIGHTING







Aluminum housing, top, and base, Greater than 98% life at 60,000 hours ( $40^{\circ}$ C) (LED), Up to 140 lumens per watt, Lumen packages ranging from 2,000 – 11,000 lumens, Self-aligning pole-top fitter fits 2-3/8" and 3" O.D. tenons, Optional NEMA photocontrol receptacle, Five-year warranty (LED)

## Light output 1 (integrated)



| Lamp type          | LED     | CCT         | 3000 K |
|--------------------|---------|-------------|--------|
| Nominal lamp power | 31 W    | CRI         | 80     |
| Total flux         | 2795 lm | LOR         | 100%   |
| Luminous efficacy  | 90 lm/W | ULOR        | 9%     |
|                    |         | Total power | 31 W   |

Mounting mode

Pole top mounted

Shape and measurements

Height: 10.00 in Diameter: 14.00 in

Adjustability

Fixed

Electric