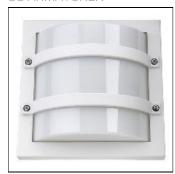

# Product data sheet

LARGO WHITE 550LM 3000K RA>80 TRAILING EDGE DIMMING 7021986115697

SG ARMATUREN

Square wall luminaire with extra protection of diffuser. Made of die-cast powder-coated aluminium. Diffuser made of UV-stabilised opal polycarbonate. Two inputs/outputs for cables, option of both visible and concealed cabling, and loopable quick clips. Corrosion-proof with 10year warranty, IP65 and vandal-resistant rating IK10. Light distribution Direct Light technic LED 10W 3000K Ra>80 SDCM 3 L70/B50 >50,000 hrs Control/Dimming Trailing edge dimming Protection Class II IP65 IK10 Fire protection class: 850°C - 30s Materials and finish Housing: Aluminium Colour: White (RAL 9003) Optics: UV-stabilized polycarbonate Mounting/Connection Surface, Indoor / Outdoor Screwless terminal block Max. luminaires per circuit breaker: B10: 33, B16: 52, C10: 40, C16: 64