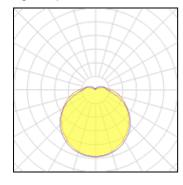

## Light output 1

| I X LED            |  |
|--------------------|--|
| Nominal lamp power |  |
| Lamp flux          |  |
| Luminous efficacy  |  |
| CCT                |  |
| CRI                |  |

1....

| 10 W    | LOR        |
|---------|------------|
| 550 lm  | ULOR       |
| 55 lm/W | Total flux |
| 3000 K  | Total powe |
| 80      |            |
|         |            |

| 100%   |
|--------|
| 11%    |
| 550 lm |
| 10 W   |