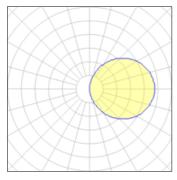

Light output 1

Height: 4.72 in

| 1 x LED            |         |             |        |
|--------------------|---------|-------------|--------|
| Nominal lamp power | 12 W    | LOR         | 33%    |
| Lamp flux          | 2000 lm | ULOR        | 16%    |
| Luminous efficacy  | 43 lm/W | Total flux  | 651 lm |
| CCT                | 4000 K  | Total power | 15 W   |
| CRI                | 80      |             |        |
|                    |         |             |        |