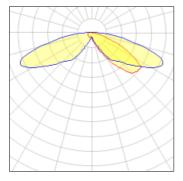

## Light output 1 (integrated)

| Lamp type          | LED      | CCT         | 3000 K |
|--------------------|----------|-------------|--------|
| Nominal lamp power | 40 W     | CRI         | 70     |
| Total flux         | 4253 lm  | LOR         | 100%   |
| Luminous efficacy  | 106 lm/W | ULOR        | 4%     |
|                    |          | Total power | 40 W   |
|                    |          |             |        |