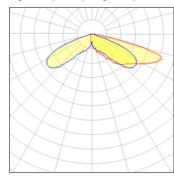

## Light output 1 (integrated)

| Lamp type          | LED     | CCT         | 3000 K |
|--------------------|---------|-------------|--------|
| Nominal lamp power | 113 W   | CRI         | 70     |
| Total flux         | 9292 lm | LOR         | 100%   |
| Luminous efficacy  | 82 lm/W | Total power | 113 W  |