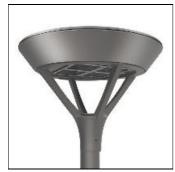

## Product data sheet

MSA MESA LED MSA-SA2C-730-U-SL4-HSS

Die-cast aluminum housing and door, Lumens packages ranging from 3,000 - 29,000 lumens, Choice of 13 high-efficiency, patented AccuLED Optics™, Base casting slip fits over a standard 3" O.D. tenon, Wall, single and dual-mount configurations available, 10kV/10vkA surge protection standard, LED fixture features a five-year warranty

Mounting mode

Wall mounted

Shape and measurements

Height: 0.39 in Diameter: 6.00 in

Adjustability

Fixed

Electric

System power: 113 W