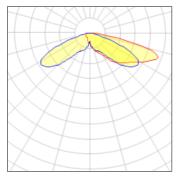

## Light output 1 (integrated)

| Lamp type          | LED      | CCT         | 4000 K |
|--------------------|----------|-------------|--------|
| Nominal lamp power | 192 W    | CRI         | 70     |
| Total flux         | 19389 lm | LOR         | 100%   |
| Luminous efficacy  | 101 lm/W | Total power | 192 W  |