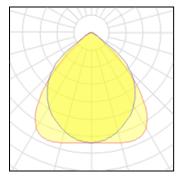

# Product data sheet

LEKTOR CEILING LAMP 2700K 23W TUNABLE WHITE DALI 7019499

WESTAL

Made of powder coated steel. Reflector with symmetrical light image and good glare protection. Mounting: Available as a pendant, on ceiling and on wall with picture optics. The luminaire can be connected. Comes with 5-pin quick connect terminal block for On / Off and 7-pin for DALI. Senior lecturer is suitable for: Classrooms, conference rooms, offices, corridors ect.