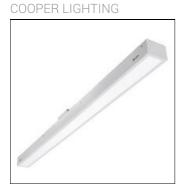

## Product data sheet

MRI-ASR MRI-2ASR-4-500-L935-OPL

Specifically designed for MRI rooms with non-ferrous construction, 2', 4' and 8' Lengths with 2" and 4" Apertures, Slim frame design allows fully luminous aesthetic, Only illuminated lens visible, Available in 250, 500, 750, and 1000 lumens/foot, Remote driver, Multi-channel MRI filters

Mounting mode

Ceiling recessed

Shape and measurements

Length: 2.00 in Width: 48.00 in Height: 0.39 in

Adjustability

Fixed

Electric

System power: 43.4 W