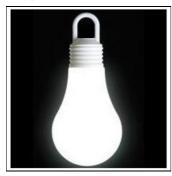

## Product data sheet

LAMEGADINA CORDLESS LED 500020

FLOS

• Decorative portable lamp for outdoor/indoor use. • Configuration: polyethylene structure with satin white emitting unit and colour closing screw-on cup with anti-loosening system • The luminaire is equipped with an on/off switch placed on the upper cap and a charging plug (plugin power supply delivered with the lamp). The luminaire can be switched on while charging.