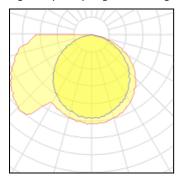

## Light output 2 (integrated, emergency)

| Lamp type          | LED    | CCT         | 4000 K |
|--------------------|--------|-------------|--------|
| Nominal lamp power | 3.6 W  | CRI         | 79     |
| Total flux         | 16 lm  | LOR         | 100%   |
| Luminous efficacy  | 4 lm/W | Total power | 3 6 W  |