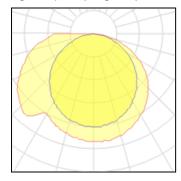

## Light output 1 (integrated)

| Lamp type          | LED    | CCT         | 4000 K |
|--------------------|--------|-------------|--------|
| Nominal lamp power | 3.6 W  | CRI         | 79     |
| Total flux         | 26 lm  | LOR         | 100%   |
| Luminous efficacy  | 7 lm/W | Total power | 3.6 W  |