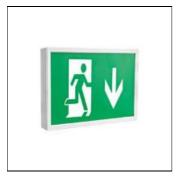

# Product data sheet

EXI3 M3 LE3

EXI3

DEXTRA

EXI3 LED - IP20 Maintained 3hr emergency luminaire. Plastic body with 4 ISO legend pack as standard. Options: LS3 - Lithium Selftest

## Mounting mode

Wall mounted

#### Shape and measurements

Length: 15.51 in Width: 7.68 in Height: 1.06 in