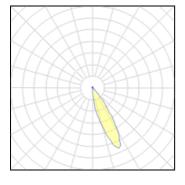

## Light output 1 (integrated)

| Lamp type          | LED     | CCT         | 3000 K |
|--------------------|---------|-------------|--------|
| Nominal lamp power | 4.1 W   | CRI         | 80     |
| Total flux         | 107 lm  | LOR         | 100%   |
| Luminous efficacy  | 26 lm/W | ULOR        | 19%    |
|                    |         | Total power | 4.1 W  |