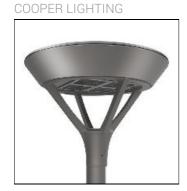

## Product data sheet

PMM MESA
PMM-SA1B-750-U-SL4-HSS

Die-cast aluminum housing and door, Lumens packages ranging from 3,000 - 29,000 lumens, Choice of 13 high-efficiency, patented AccuLED Optics™, Base casting slip fits over a standard 3" O.D. tenon, Wall, single and dual-mount configurations available, 10kV/10vkA surge protection standard, LED fixture features a five-year warranty