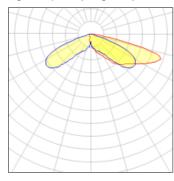

## Light output 1 (integrated)

| Lamp type          | LED     | CCT         | 5000 K |
|--------------------|---------|-------------|--------|
| Nominal lamp power | 44 W    | CRI         | 70     |
| Total flux         | 4188 lm | LOR         | 100%   |
| Luminous efficacy  | 95 lm/W | Total power | 44 W   |