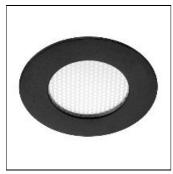

## Product data sheet

LEDSTAR SLIM BLACK 230LM 3000K RA>90 7021989121435

SG ARMATUREN

Compact downlight for benches, cabinets or wall brackets that provides great light. Mini LED downlight with low insertion height of just 11mm. LEDstar Slim uses energy efficient LEDs and delivers 240lm with 105 degree diffusion. 3 meter cable included. Light distribution Direct Light technic LED 24V 4,5W 3000K Ra>90 SDCM 3 L80/B20 >50,000 hrs Control/Dimming Driver ordered separately Protection Class III IP65 Materials and finish Housing: Aluminium Colour: Black (RAL 9004) Mounting/Connection Recessed, Indoor Cable 3m