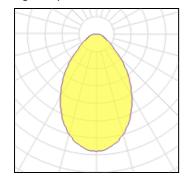

## Product data sheet

LEDSTAR SLIM BLACK 230LM 3000K RA>90 7021989121435

SG ARMATUREN

Compact downlight for benches, cabinets or wall brackets that provides great light. Mini LED downlight with low insertion height of just 11mm. LEDstar Slim uses energy efficient LEDs and delivers 240lm with 105 degree diffusion. 3 meter cable included. Light distribution Direct Light technic LED 24V 4,5W 3000K Ra>90 SDCM 3 L80/B20 >50,000 hrs Control/Dimming Driver ordered separately Protection Class III IP65 Materials and finish Housing: Aluminium Colour: Black (RAL 9004) Mounting/Connection Recessed, Indoor Cable 3m