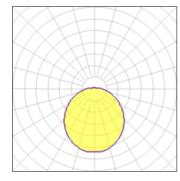

## Product data sheet

FLAT POLYMERO 311592.002.2

RZB

Series: Flat Polymero Type of Protection: IP 40 Protection Class: I Voltage: 230 V / 50 Hz Base: metal, powder-coated. Diffuser fastening: push lock. Diffuser: plastic (polycarbonate), opal. Available Colours: white Type of Installation: Ceiling mounting, Wall (surface) Dimensions: D 460, H 120 Lamp: LED Life time: 50000 h (L80/B10) Colour Temperature: 3000K Socket 1: without socket Operating Mode Lamp 1: Regulated power supply Safety Marks: F-mark Impact Protection: IK10 (20 Joule) Luminaire flux LED: 1800lm System power: 18W Beam Angle: 113° Number of fittings B10A: 17 Number of fittings B16A: 28 Inrush current: 53A Unified Glare Ratio: 18,8 EEC: A++

## Light output 1 (integrated)

| Lamp type          | LED      | CCT         | 3000 K |
|--------------------|----------|-------------|--------|
| Nominal lamp power | 18 W     | CRI         | 80     |
| Total flux         | 1800 lm  | LOR         | 100%   |
| Luminous efficacy  | 100 lm/W | ULOR        | 7%     |
|                    |          | Total power | 18 W   |