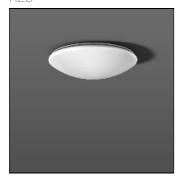

## Product data sheet

FLAT POLYMERO 311592.002.2

RZB

Series: Flat Polymero Type of Protection: IP 40 Protection Class: I Voltage: 230 V / 50 Hz Base: metal, powder-coated. Diffuser fastening: push lock. Diffuser: plastic (polycarbonate), opal. Available Colours: white Type of Installation: Ceiling mounting, Wall (surface) Dimensions: D 460, H 120 Lamp: LED Life time: 50000 h (L80/B10) Colour Temperature: 3000K Socket 1: without socket Operating Mode Lamp 1: Regulated power supply Safety Marks: F-mark Impact Protection: IK10 (20 Joule) Luminaire flux LED: 1800lm System power: 18W Beam Angle: 113° Number of fittings B10A: 17 Number of fittings B16A: 28 Inrush current: 53A Unified Glare Ratio: 18,8 EEC: A++

Mounting mode

Ceiling mounted

Shape and measurements

Height: 4.72 in Diameter: 18.11 in

Adjustability

Fixed

Electric

System power: 18 W