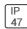

## Product data sheet

PMM MESA PMM-SA1C-727-U-5NQ COOPER LIGHTING







Die-cast aluminum housing and door, Lumens packages ranging from 3,000 - 29,000 lumens, Choice of 13 high-efficiency, patented AccuLED Optics™, Base casting slip fits over a standard 3" O.D. tenon, Wall, single and dual-mount configurations available, 10kV/10vkA surge protection standard, LED fixture features a five-year warranty

## Light output 1 (integrated)



| Lamp type          | LED     | CCT         | 2700 K |
|--------------------|---------|-------------|--------|
| Nominal lamp power | 59 W    | CRI         | 70     |
| Total flux         | 5367 lm | LOR         | 100%   |
| Luminous efficacy  | 91 lm/W | Total power | 59 W   |

Mounting mode

Wall mounted

Shape and measurements

Height: 0.39 in Diameter: 6.00 in

Adjustability

Fixed

Electric

System power: 59 W

Protection