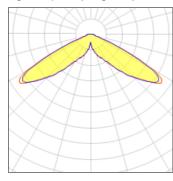

## Light output 1 (integrated)

| Lamp type          | LED     | CCT         | 2700 K |
|--------------------|---------|-------------|--------|
| Nominal lamp power | 59 W    | CRI         | 70     |
| Total flux         | 5367 lm | LOR         | 100%   |
| Luminous efficacy  | 91 lm/W | Total power | 59 W   |