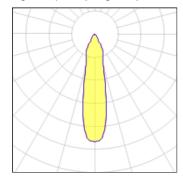

## Light output 1 (integrated)

| Lamp type          | LED     | CCT         | 3114 K |
|--------------------|---------|-------------|--------|
| Nominal lamp power | 3.8 W   | CRI         | 80     |
| Total flux         | 285 lm  | LOR         | 100%   |
| Luminous efficacy  | 75 lm/W | Total power | 3.8 W  |

## Light output 2 (integrated)

| Lamp type          | LED     | CCT         | 3114 K |
|--------------------|---------|-------------|--------|
| Nominal lamp power | 3.8 W   | CRI         | 80     |
| Total flux         | 285 lm  | LOR         | 100%   |
| Luminous efficacy  | 75 lm/W | Total power | 3.8 W  |

## Light output 3 (integrated)

| LED     | CCT             | 3114 K                  |
|---------|-----------------|-------------------------|
| 3.8 W   | CRI             | 80                      |
| 285 lm  | LOR             | 100%                    |
| 75 lm/W | Total power     | 3.8 W                   |
|         | 3.8 W<br>285 lm | 3.8 W CRI<br>285 lm LOR |