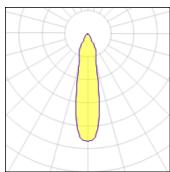

## Light output 2 (integrated)

| Lamp type          | LED     | CCT         | 3114 K |
|--------------------|---------|-------------|--------|
| Nominal lamp power | 3.8 W   | CRI         | 80     |
| Total flux         | 285 lm  | LOR         | 100%   |
| Luminous efficacy  | 75 lm/W | Total power | 3.8 W  |