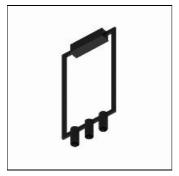

Mounting mode

Ceiling mounted

Shape and measurements

Length: 44.49 in Width: 1.77 in Height: 35.83 in

Adjustability

Fixed

Design

Material impression: Matt Color of housing: Other colors Designer: Saskia Mortier Electric