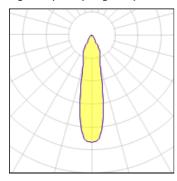

## Light output 1 (integrated)

| Lamp type          | LED     | CCT         | 3114 K |
|--------------------|---------|-------------|--------|
| Nominal lamp power | 3.8 W   | CRI         | 80     |
| Total flux         | 285 lm  | LOR         | 100%   |
| Luminous efficacy  | 75 lm/W | Total power | 3.8 W  |