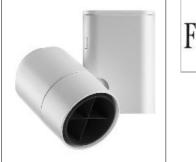

# Product data sheet

PURE 1 SPOT PRO CEILING 09.1177/CDM-TM/20W/21° FLOS

Spotlight to be installed on ceiling for discharge lamps. Self-extinguishing ceramic or engineering plastic lamp holders, with single-pole, transparent electric wires with double teflon insulation. Electronic control gear 220/240V, 50/60Hz integrated.

## Mounting mode

Ceiling mounted

# Shape and measurements

Length: 1.69 in Width: 4.34 in Height: 5.31 in