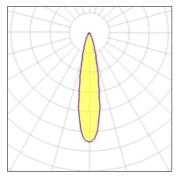

#### 1 x Metal halide lamp Nominal lamp power 20 W Socket Pgj5 Lamp flux LOR 1615 lm 39% Luminous efficacy 32 lm/W Total flux 631 lm 3000 K CCT Total power 20 W CRI 84