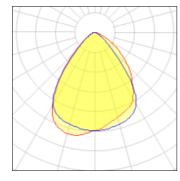

## Light output 1 (integrated)

| Lamp type          | LED     | CCT         | 3000 K |
|--------------------|---------|-------------|--------|
| Nominal lamp power | 10.2 W  | CRI         | 80     |
| Total flux         | 838 lm  | LOR         | 100%   |
| Luminous efficacy  | 82 lm/W | Total power | 10.2 W |