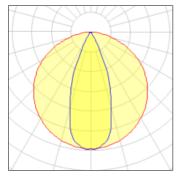

## Light output 1 (integrated)

| Lamp type          | LED      | CCT         | 5000 K  |
|--------------------|----------|-------------|---------|
| Nominal lamp power | 146.3 W  | CRI         | 70      |
| Total flux         | 25261 lm | LOR         | 100%    |
| Luminous efficacy  | 173 lm/W | Total power | 146.3 W |