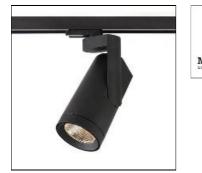

# Product data sheet

KANON TRACK 110 LED 2700K FLOOD GI BLACK STRUC 13150232

MODULAR

Firing light, in a most elegant way Interior designers in search of spotlight track lighting that combines exceptional brightness with great design are now armed with Modular's 'Kanon'. The most powerful spotlight in our portfolio (up to 5000 lumens), Kanon 'fires' light, while looking sleek and elegant, with all wiring and cables hidden. Designed for retail environments, it is a sure-fire guarantee that your merchandise will be illuminated in style.

### Shape and measurements

Length: 4.33 in Width: 4.33 in Height: 12.40 in Weight: 1.91 kg

## Adjustability

Rotatable, Tiltable