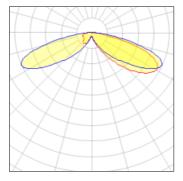

## Light output 1 (integrated)

| Lamp type          | LED      | CCT         | 5000 K |
|--------------------|----------|-------------|--------|
| Nominal lamp power | 40 W     | CRI         | 70     |
| Total flux         | 4714 lm  | LOR         | 100%   |
| Luminous efficacy  | 118 lm/W | ULOR        | 4%     |
|                    |          | Total power | 40 W   |
|                    |          |             |        |