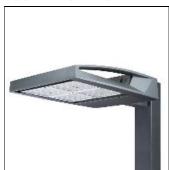

## Product data sheet

GAA GALLEONAIRE LED GAA-AF-09-LED-U-SL4-800

**COOPER LIGHTING** 

Choice of 16 high-efficiency, patented AccuLED Optics™, 3,400 - 61,800 lumens, up to 131 lp/W, Standard in 4000K CCT, 70 CRI, optional 2700K, 3000K, 5000K and 6000K, -40°C to 40°C operating range, 120-277V 50/60Hz, 347V 60Hz or 480V 60Hz operation, IP66 rated housing and LED Light Squares, Thermally conductive polymer heatsink for up to 22% weight reduction, Pole, mast-arm or wall-mounted configurations, 3G vibration rated, Five-year warranty