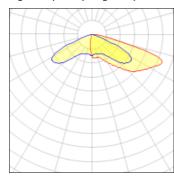

## Light output 1 (integrated)

| Lamp type          | LED      | CCT         | 4 |
|--------------------|----------|-------------|---|
| Nominal lamp power | 374 W    | CRI         |   |
| Total flux         | 40708 lm | LOR         |   |
| Luminous efficacy  | 109 lm/W | Total power |   |